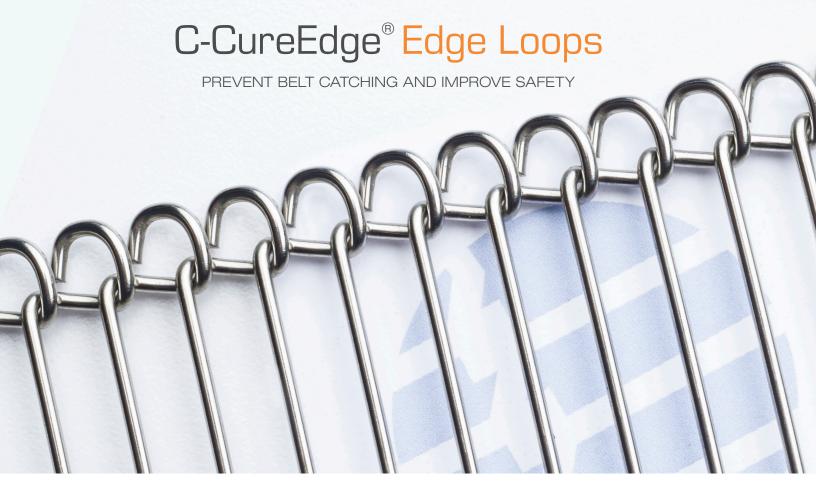

Flat-Flex® conveyor belt with C-CureEdge

Our patented C-CureEdge® C-shaped edge loops help to prevent catching during installation and operation of your conveyor belt, especially during tight conveyor-to-conveyor transfers. C-CureEdge® edge loops also add an extra layer of safety to your belt by minimizing the risk of catching during contact.