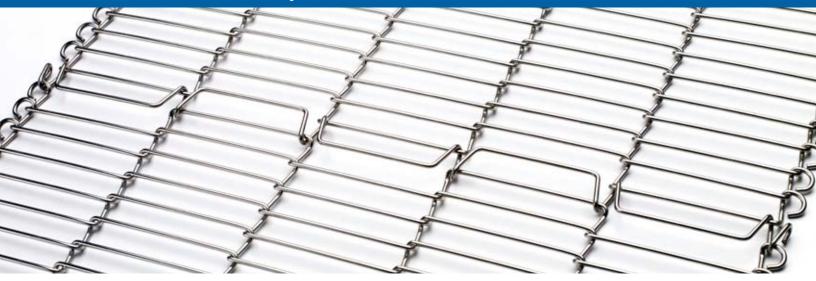

## Longer belt life EZ-Splice® joining strand

## stronger belt joints

Use EZ-Splice® joining strand during belt installation and dramatically extend your belt life. Rushed and improper belt joining is often the cause of belt breakage and conveyor downtime. EZ-Splice® eliminates bending and weaving during installation preventing any weak spots in the joining strand during belt installation. This keeps your conveyors up and running longer and lessens downtime.

## EZ-Splice® joining strand:

- Stronger belt joints for longer belt life
- Reduce repair time Save time and money
- Replaces the traditional full strand joining method of lacing and weaving
- Join your belt up to 20 times faster than traditional full strand joining
- Works with our C-CureEdge® Flat-Flex® belts