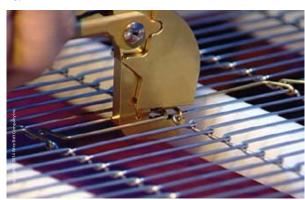

## Longer belt life EZ-Splice® joining strand

## stronger belt joints

Use EZ-Splice® joining strand during belt installation and dramatically extend your belt life. Rushed and improper belt joining is often the cause of belt breakage and conveyor downtime. EZ-Splice® eliminates bending and weaving during installation preventing any weak spots in the joining strand during belt installation. This keeps your conveyors up and running longer and lessens downtime.

## EZ-Splice® joining strand:

- Stronger belt joints for longer belt life
- Reduce repair time Save time and money
- Replaces the traditional full strand joining method of lacing and weaving
- Join your belt up to 20 times faster than traditional full strand joining
- Works with our C-CureEdge® Flat-Flex® belts